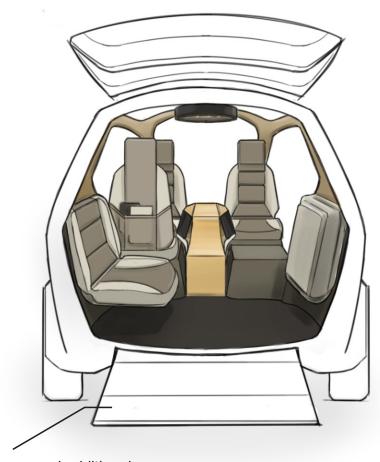

Following target users showed us the daily annoyances with simple trips.

There was a need for quick access to storage and a place for things that stayed in the vehicle, such as glasses, combs, and entertainment.

#### Complicated interfaces, longer drives and

maintenance were some other concerns.

# initial concepts





bringing value by adding personalized service enjoying time with family in this space while outdoors base it in smaller neighborhoods as an **amenity** creating a living space that's used beyond the drive recreate a **sense of calm** and content energy



### exploring interior space

testing interior layouts with full scale set-up







Custom Setting

**Control Mode** 

Scenic Route

Time Efficient





Goodbye Nomad, see you later!



variety of storage solutions



extendable ramp and additional space for walkers or other assistive devices



# NOMAD

an autonomous shared vehicle, providing mobility for an aging demographic through

# comfort | control | security