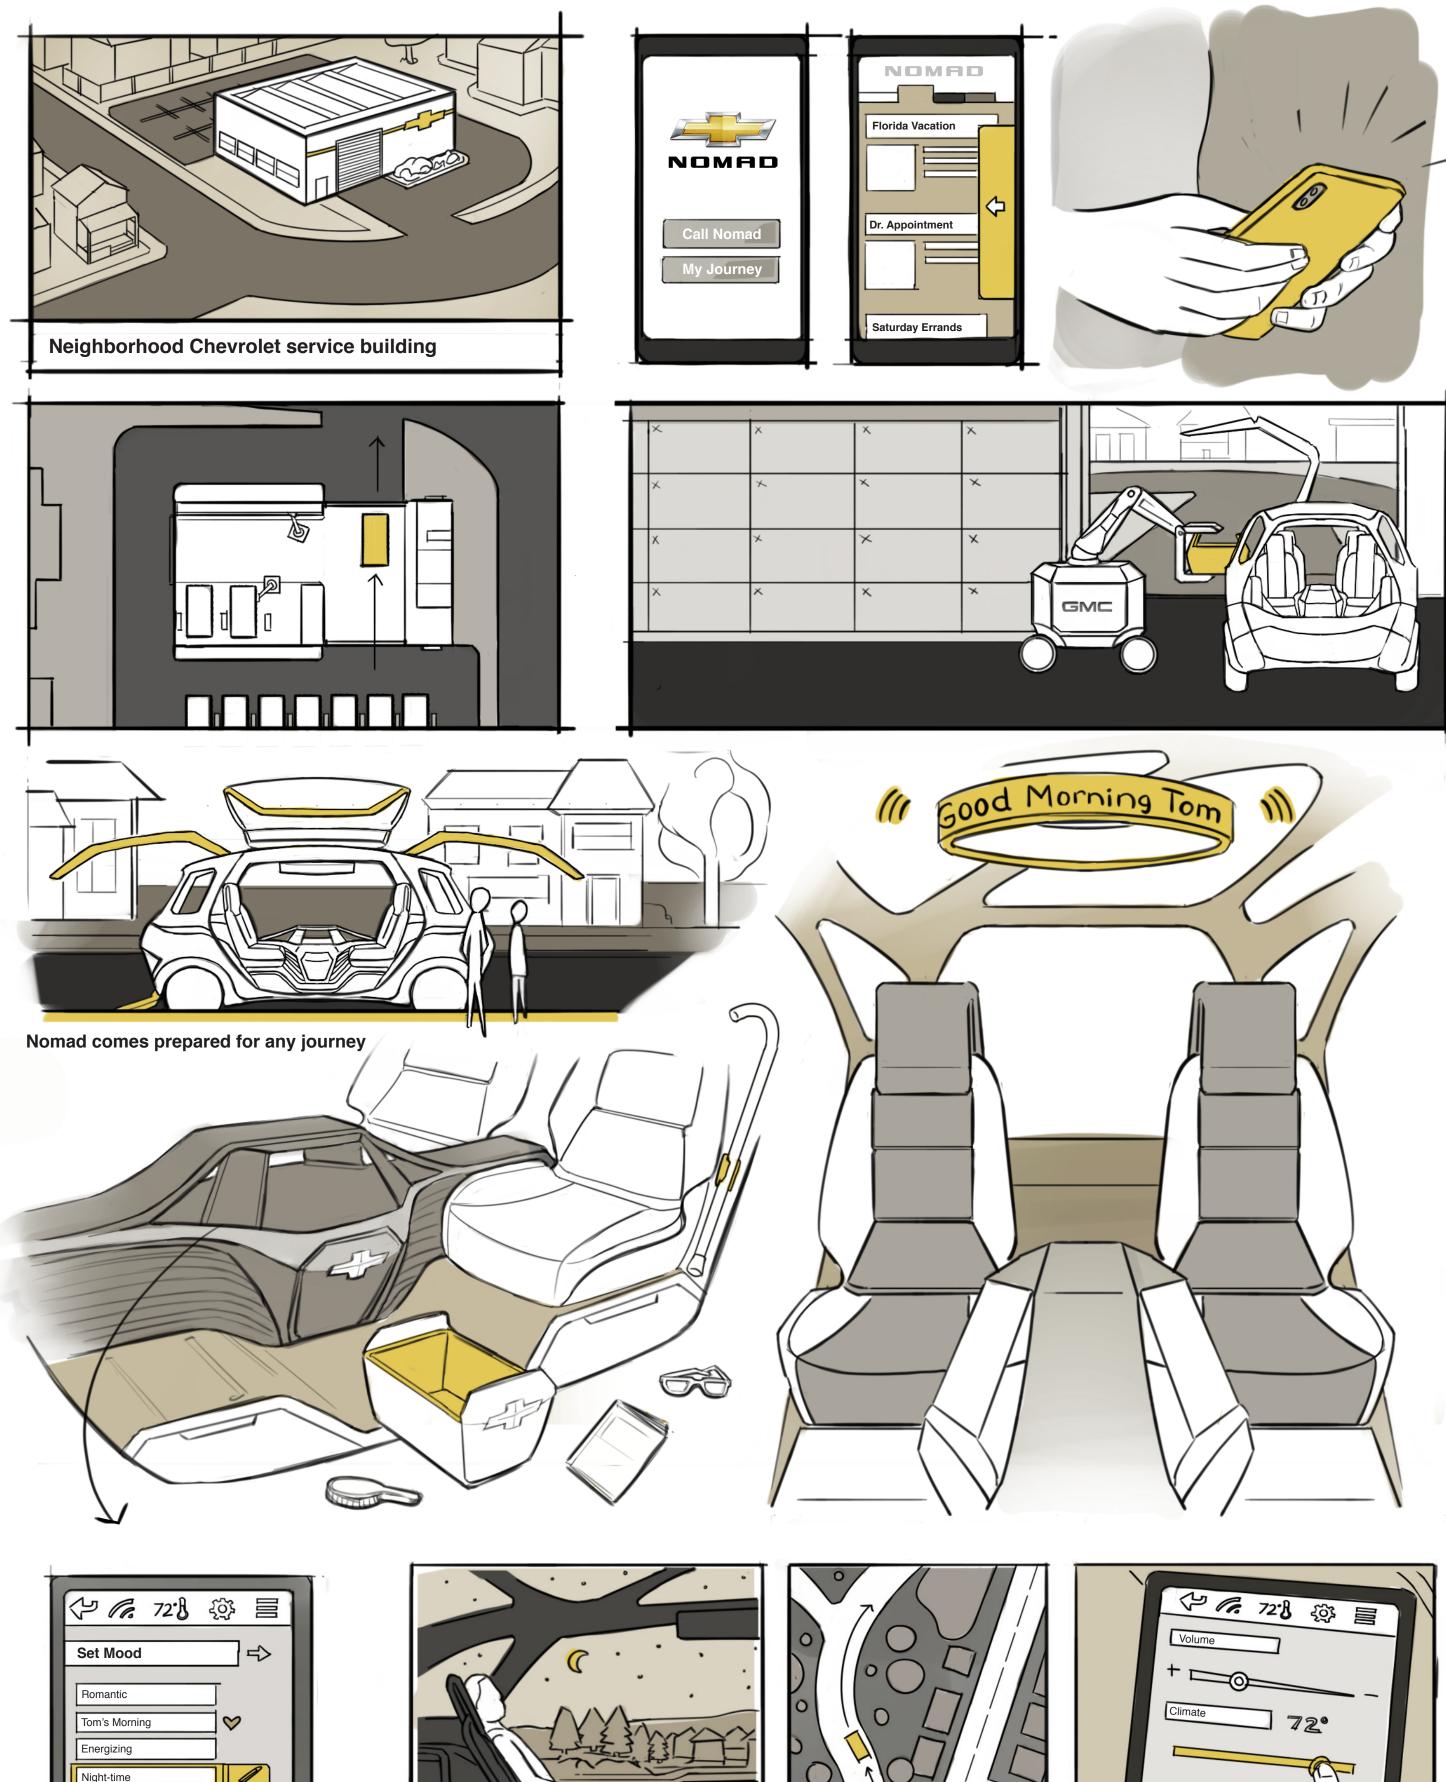

### observing users

Following target users showed us the daily annoyances with simple trips.

There was a need for quick access to storage and a place for things that stayed in the vehicle, such as glasses, combs, and entertainment.

#### Complicated interfaces, longer drives and

maintenance were some other concerns.

### exploring interior space

testing interior layouts with full scale set-up

Custom Setting

**Control Mode** 

Scenic Route

Time Efficient

Goodbye Nomad, see you later!

variety of storage solutions

extendable ramp and additional space for walkers or other assistive devices

# NOMAD

an autonomous shared vehicle, providing mobility for an aging demographic through