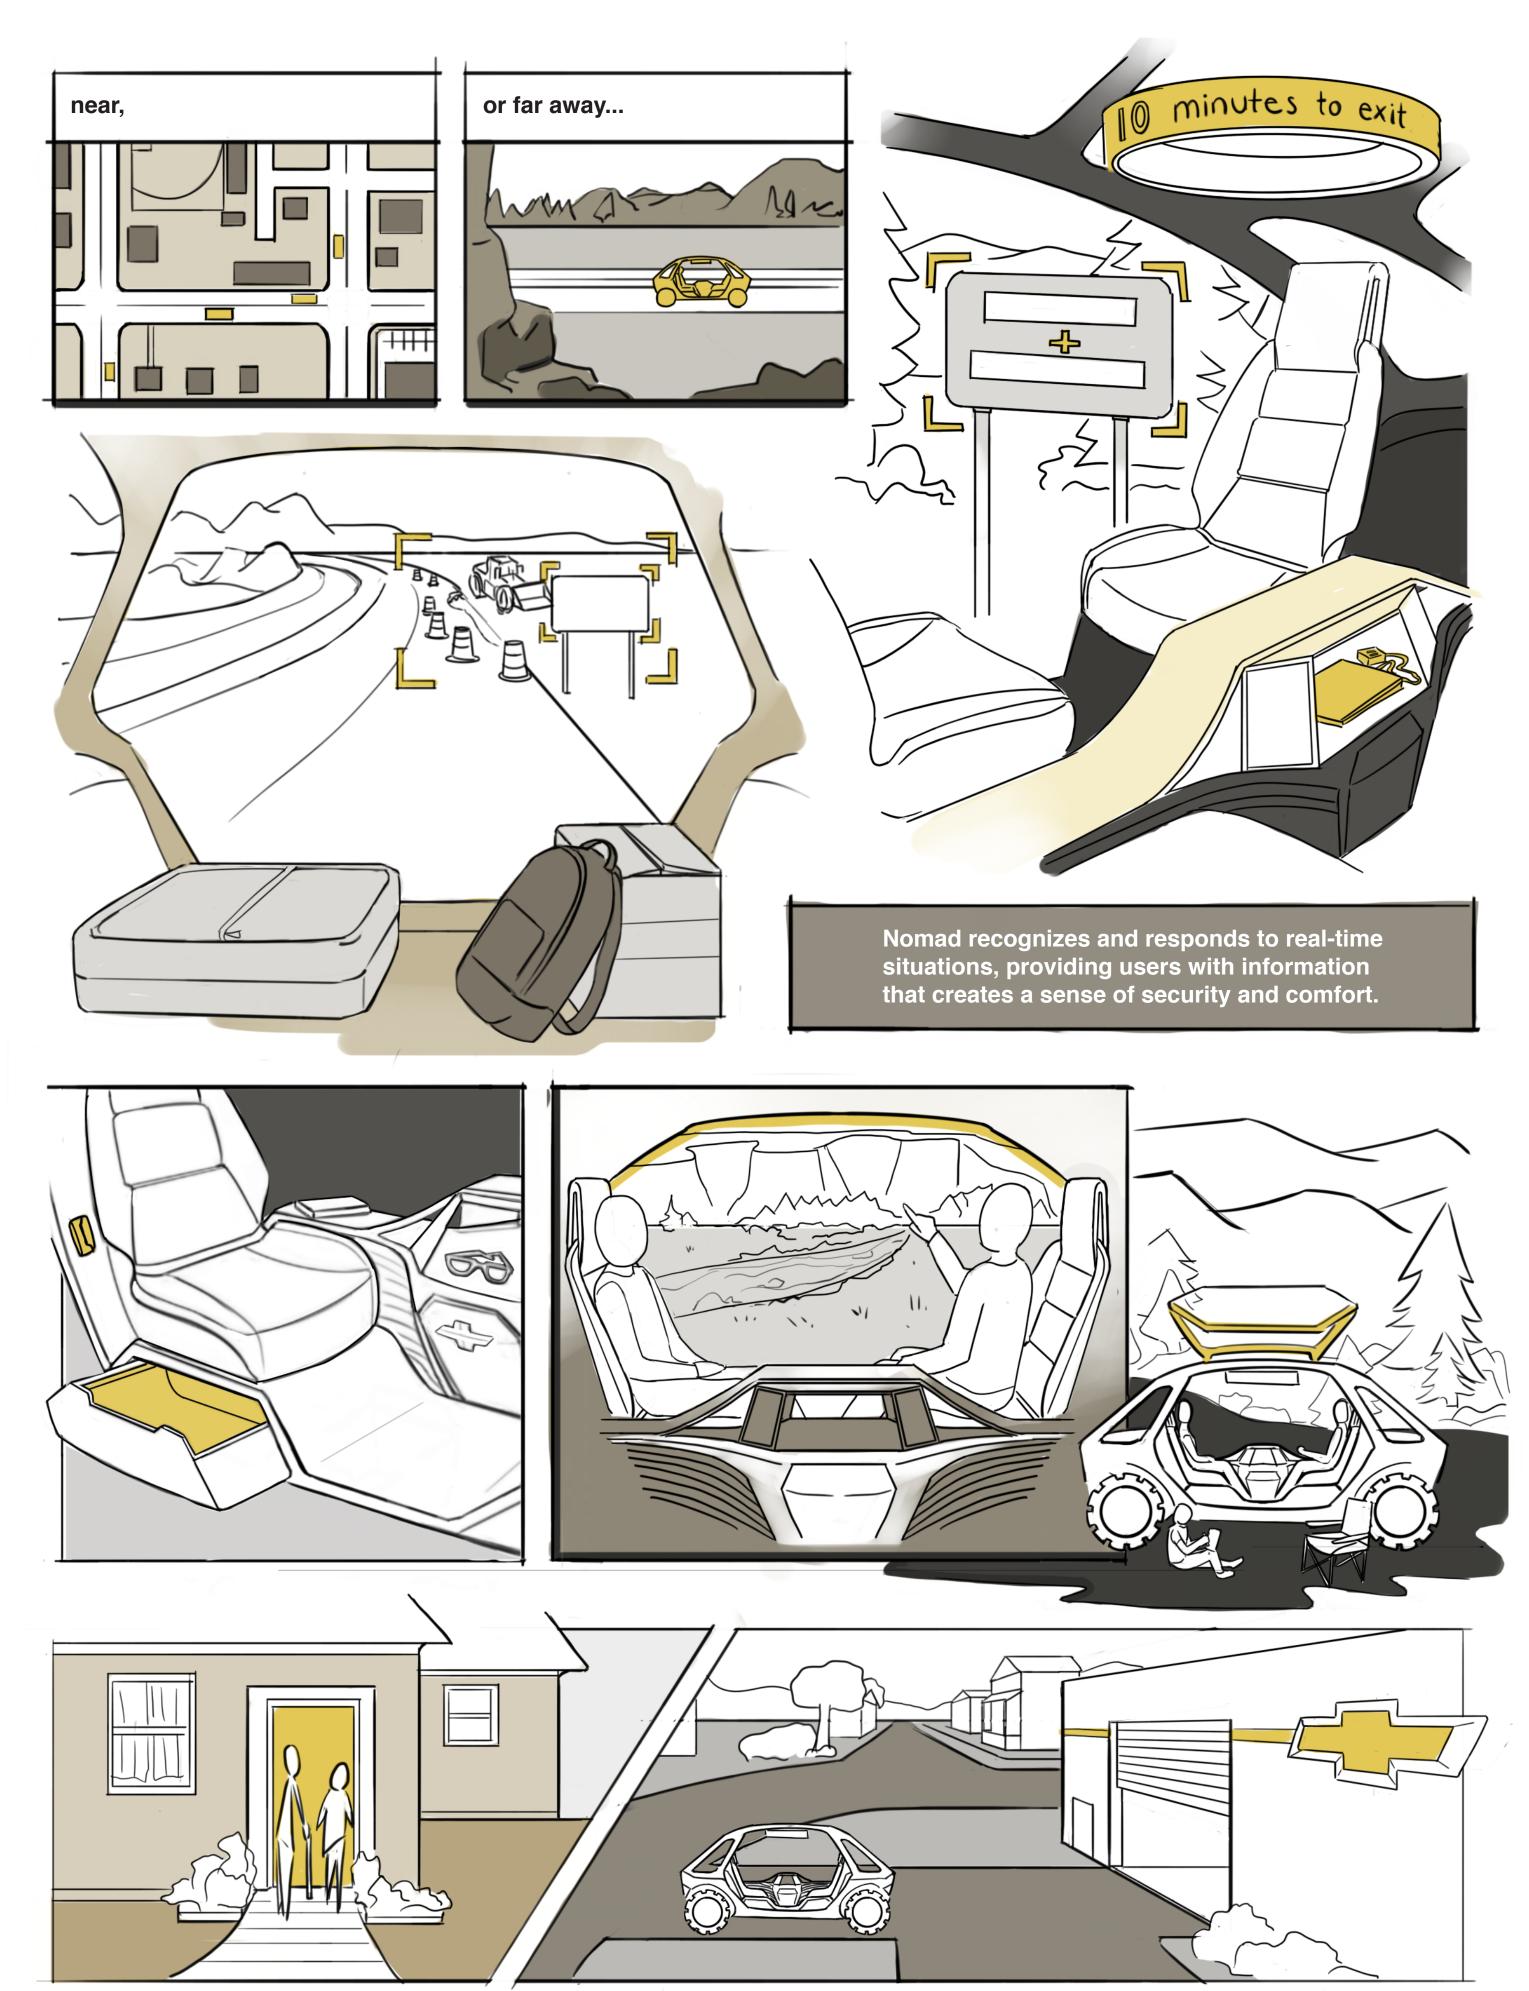

### observing users

Following target users showed us the daily annoyances with simple trips.

There was a need for quick access to storage and a place for things that stayed in the vehicle, such as glasses, combs, and entertainment.

#### Complicated interfaces, longer drives and

maintenance were some other concerns.