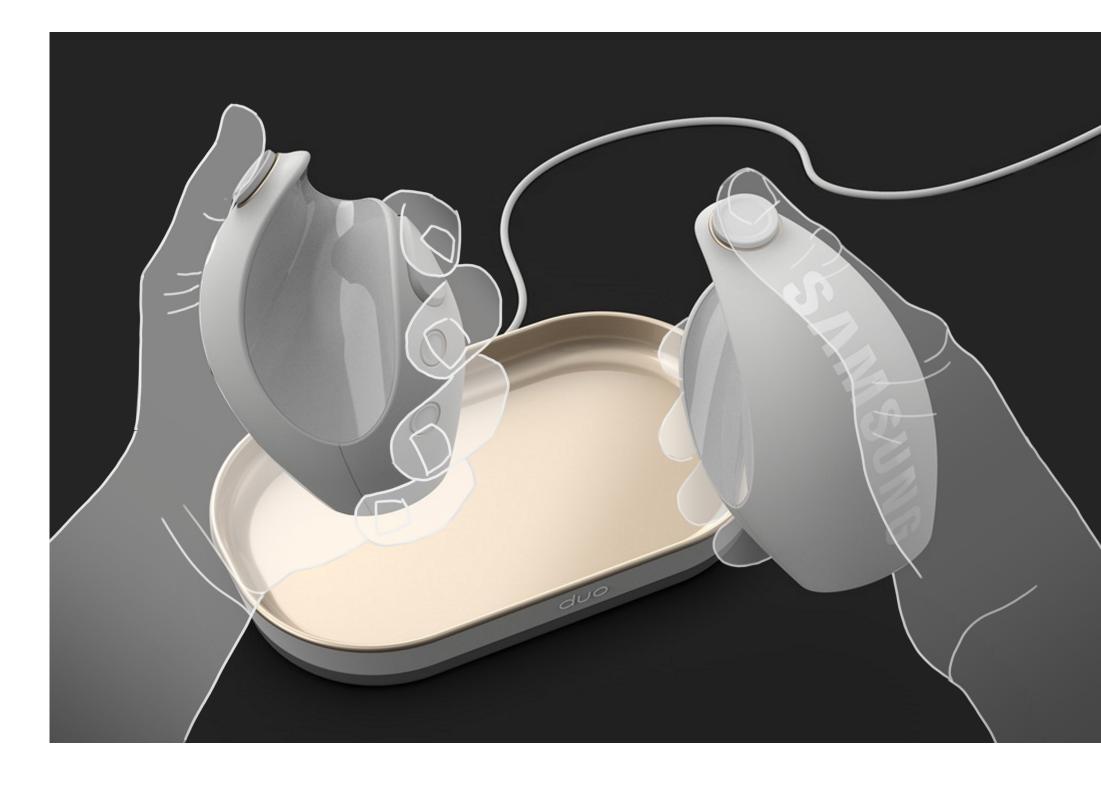

#### satisfying home dock

## final concept

duo can be used as a navigator for media or simple games with one controller.

Picking up both provides full capabilities of a typical game controller.