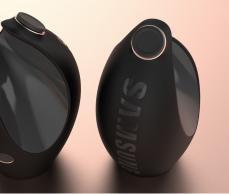

# duo

reimagined controllers for streaming media, games & entertainment. Designed for Samsung's VBL and modeled in Solidworks.

### research

- video streaming services are growing
- launch of Stadia streamed gaming
- **accessibility** creates casual gaming

Need for a controller that works with all streamed services and has **visual appeal within its environment** 







branding and form inspiration

## ideation





#### satisfying home dock



## form development









Foam and clay were used to help improve the ergonomics of the form and create a sense of balance.





#### matte rubber over-mold

## final concept

duo can be used as a navigator for media or simple games with one controller.

Picking up both provides full capabilities of a typical game controller.