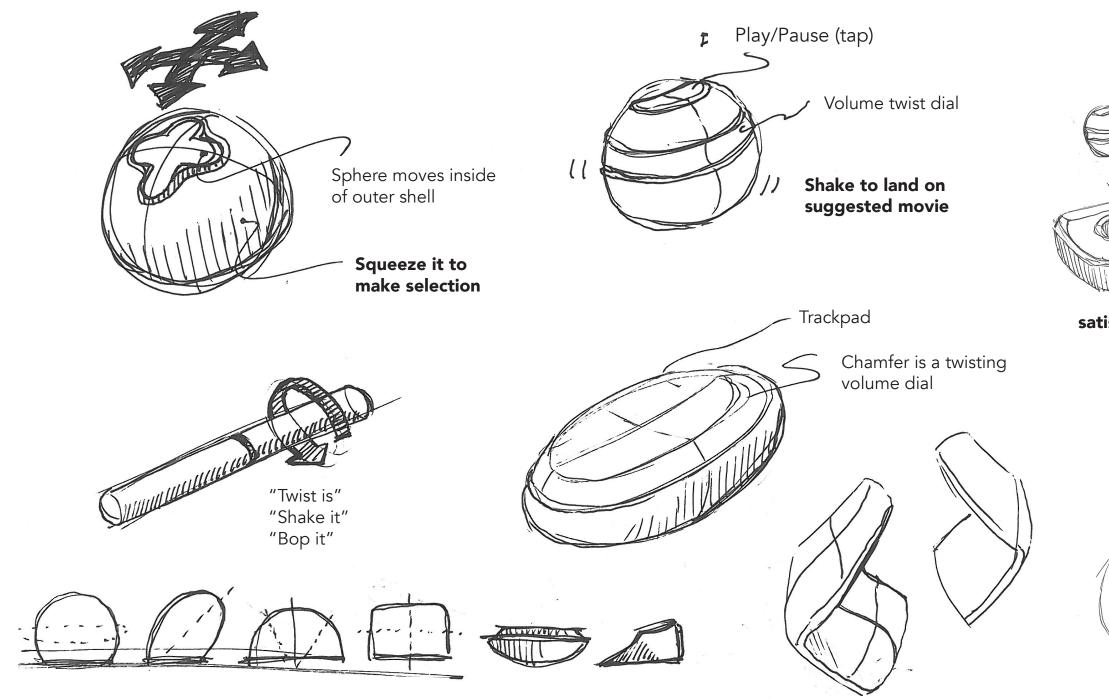

## ideation

## form development

Foam and clay were used to help improve the ergonomics of the form and create a sense of balance.