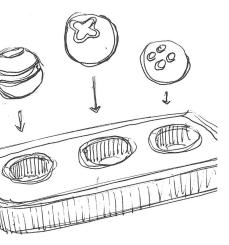

# duo

reimagined controllers for streaming media, games & entertainment. Designed for Samsung's VBL and modeled in Solidworks.

### research

- video streaming services are growing
- launch of Stadia streamed gaming
- **accessibility** creates casual gaming

Need for a controller that works with all streamed services and has **visual appeal within its environment** 







branding and form inspiration

## ideation





#### satisfying home dock



## form development









Foam and clay were used to help improve the ergonomics of the form and create a sense of balance.





#### matte rubber over-mold

## final concept

duo can be used as a navigator for media or simple games with one controller.

Picking up both provides full capabilities of a typical game controller.