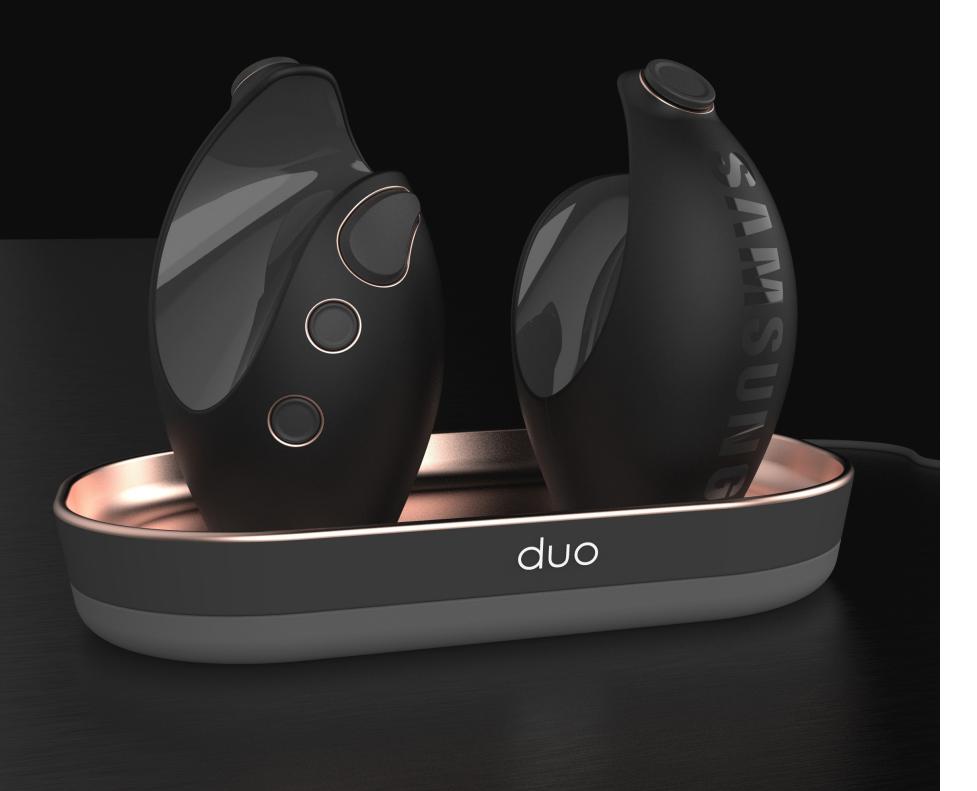

# duo

reimagined controllers for streaming media, games & entertainment. Designed for Samsung's VBL and modeled in Solidworks.

## final concept

duo can be used as a navigator for media or simple games with one controller.

Picking up both provides full capabilities of a typical game controller.