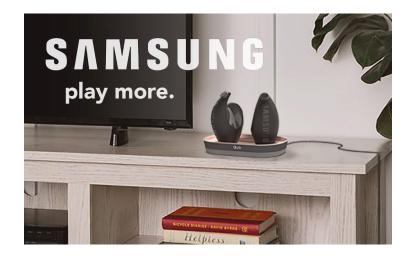

# duo

reimagined controllers for streaming media, games & entertainment. Designed for Samsung's VBL and modeled in Solidworks.

### research

- video streaming services are growing
- launch of Stadia streamed gaming
- **accessibility** creates casual gaming

Need for a controller that works with all streamed services and has **visual appeal within its environment** 







branding and form inspiration

## ideation





#### satisfying home dock



## form development









Foam and clay were used to help improve the ergonomics of the form and create a sense of balance.





#### matte rubber over-mold

## final concept

duo can be used as a navigator for media or simple games with one controller.

Picking up both provides full capabilities of a typical game controller.