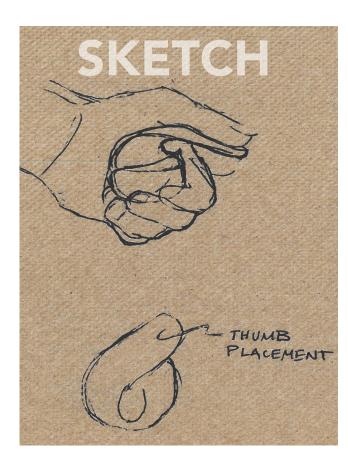

## form development

Foam and clay were used to help improve the ergonomics of the form and create a sense of balance.