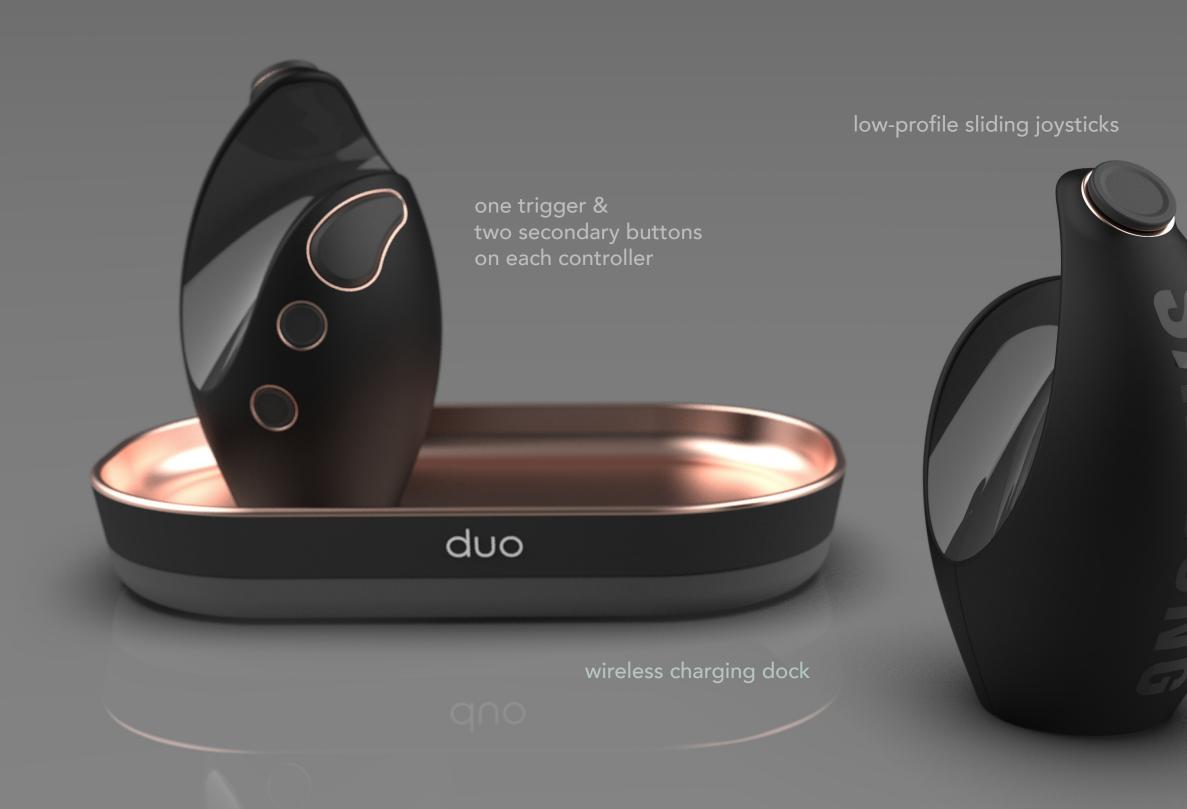

#### satisfying home dock

## final concept

duo can be used as a navigator for media or simple games with one controller.

Picking up both provides full capabilities of a typical game controller.