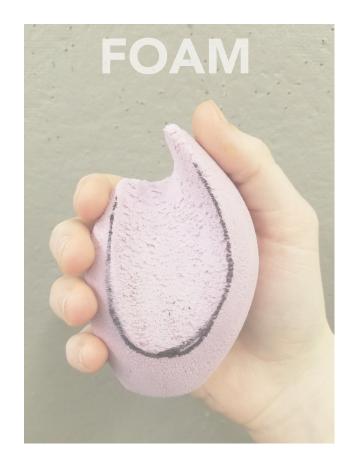

## form development

Foam and clay were used to help improve the ergonomics of the form and create a sense of balance.