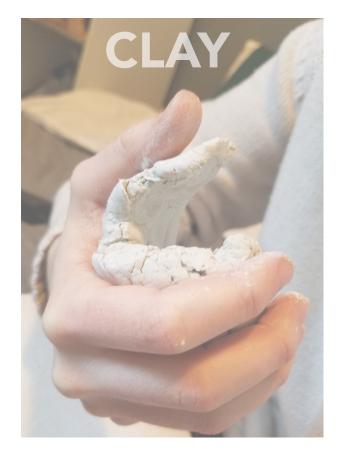

## form development

Foam and clay were used to help improve the ergonomics of the form and create a sense of balance.