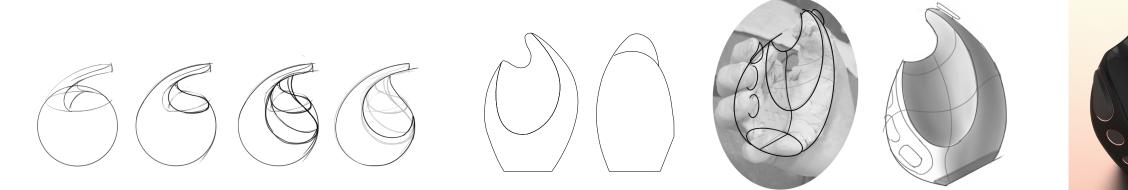

branding and form inspiration

## ideation

## form development

Foam and clay were used to help improve the ergonomics of the form and create a sense of balance.