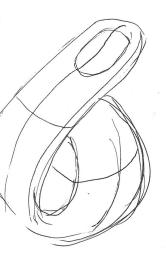

# duo

reimagined controllers for streaming media, games & entertainment. Designed for Samsung's VBL and modeled in Solidworks.

### research

- video streaming services are growing
- launch of Stadia streamed gaming
- **accessibility** creates casual gaming

Need for a controller that works with all streamed services and has **visual appeal within its environment** 







branding and form inspiration

## ideation





#### satisfying home dock



## form development









Foam and clay were used to help improve the ergonomics of the form and create a sense of balance.





#### matte rubber over-mold

## final concept

duo can be used as a navigator for media or simple games with one controller.

Picking up both provides full capabilities of a typical game controller.