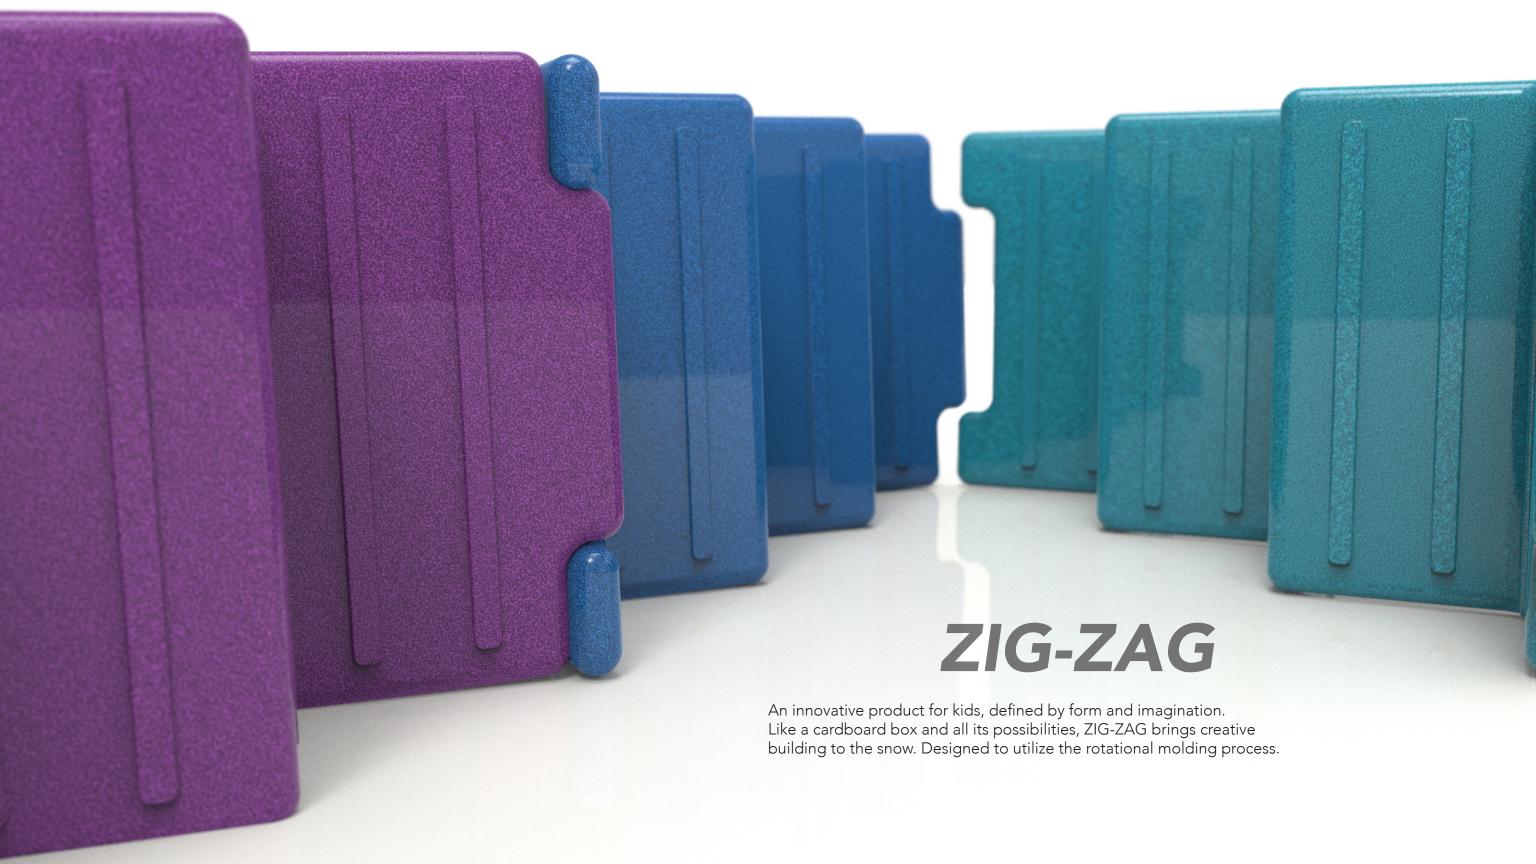

## final concept

Form is **stackable** for efficient shipping and storage

Legs allow for the **interlocking** of multiple units

Raised treads aid with **structure** and traction on surface

**Rotational molding** allows the strength necessary, while being lightweight enough for kids to carry.