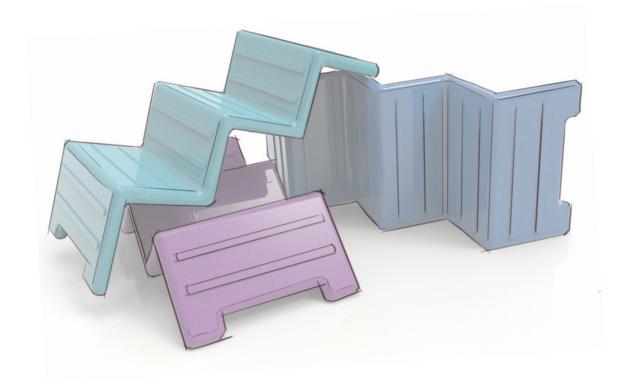

## research & development

Current snow toys are flimsy, with limited abilities, often cracking, fading and breaking down.

Zig-Zag is designed to be a structural object for kids to build with in the snow, creating steps in snow piles, walls and much more, with their imagination being the only limit.

## final concept

Form is **stackable** for efficient shipping and storage

Legs allow for the **interlocking** of multiple units

Raised treads aid with **structure** and traction on surface

**Rotational molding** allows the strength necessary, while being lightweight enough for kids to carry.