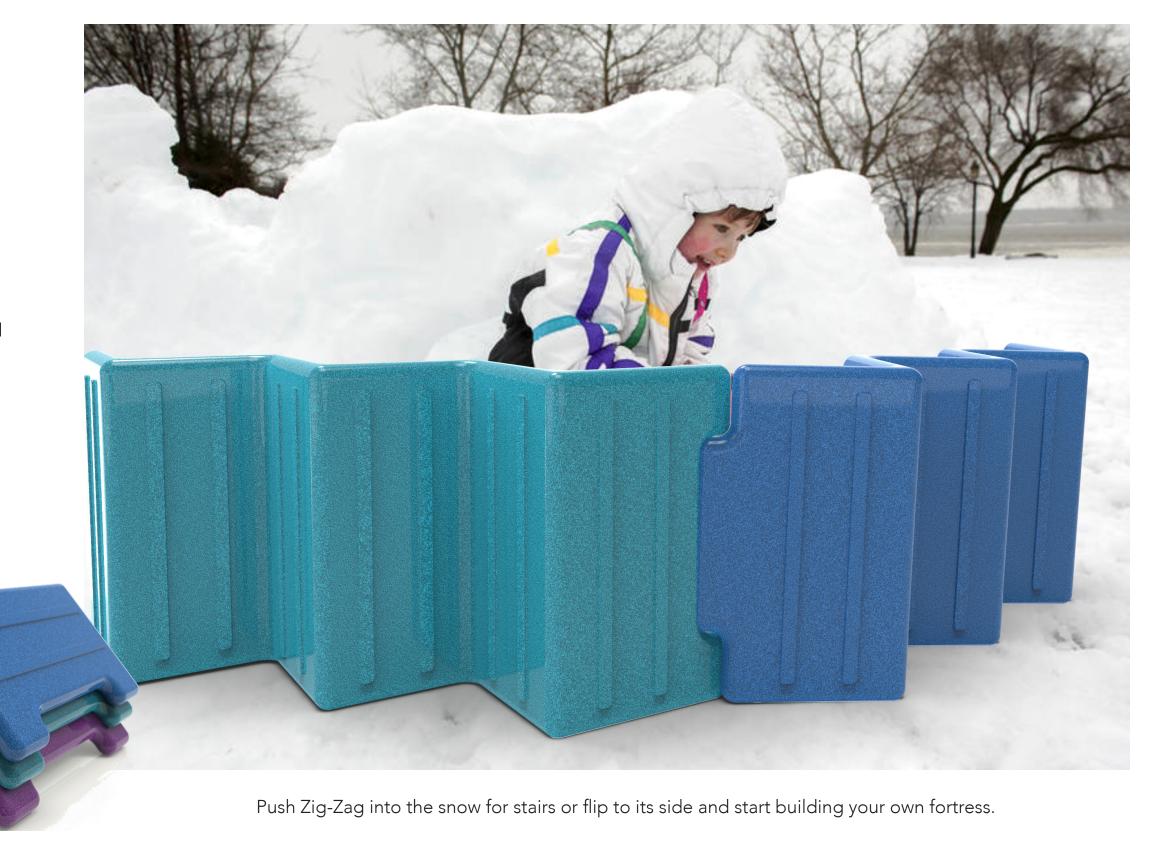

## research & development

Current snow toys are flimsy, with limited abilities, often cracking, fading and breaking down.

Zig-Zag is designed to be a structural object for kids to build with in the snow, creating steps in snow piles, walls and much more, with their imagination being the only limit.

## final concept

Form is **stackable** for efficient shipping and storage

Legs allow for the **interlocking** of multiple units

Raised treads aid with **structure** and traction on surface

**Rotational molding** allows the strength necessary, while being lightweight enough for kids to carry.