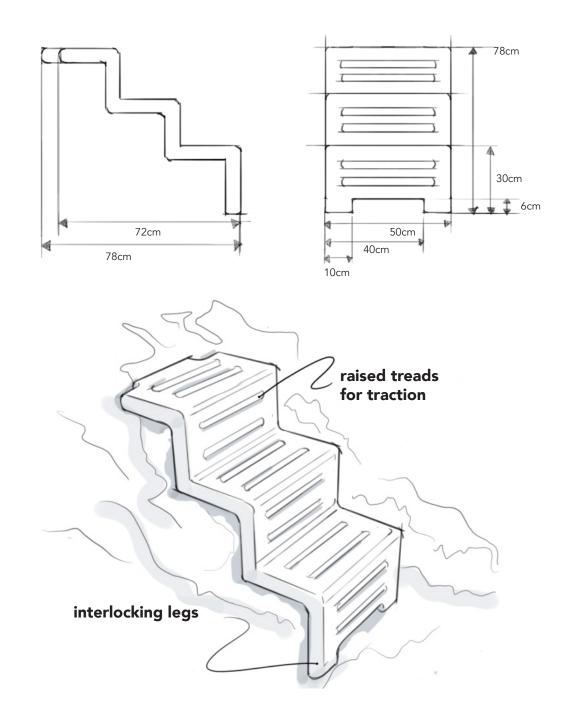

## final concept

Form is **stackable** for efficient shipping and storage

Legs allow for the **interlocking** of multiple units

Raised treads aid with **structure** and traction on surface

**Rotational molding** allows the strength necessary, while being lightweight enough for kids to carry.